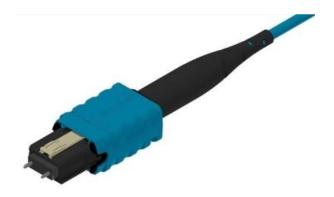

# MTP / MPO Cabling System

MTP® PRO Cable Assemblies

Optec offers MTP® PRO Fiber Assemblies by utilizing the newest MTP® PRO connector, which provides optimal flexibility in the field by bringing simple and robust field configurability, ease of use and enhanced performance to the existing MTP® multi-fiber cabling.

### **Integrated Push-Pull Sleeve**

Robust push-pull insertion and extraction housing design for ease of use and access

### Robust field configurability for polarity change

Simple one-step color coded polarity change feature without removing connector housing

### Field pin changeable for optimal flexibility

Field friendly configuration while maintaining product integrity with safe handling of pins and easy color identification