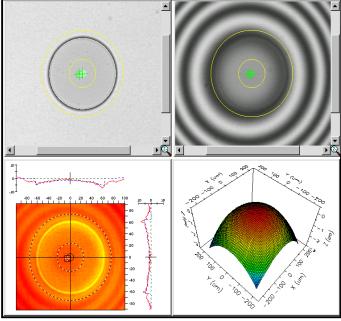

#### Performance of Assemblies

#### MTP Termination

| Optical Performance ** |                            |                   |                                 |                   |
|------------------------|----------------------------|-------------------|---------------------------------|-------------------|
| Туре                   | Singlemode<br>(APC polish) |                   | Multimode<br>(PC / Flat Polish) |                   |
| Performance            | Standard                   | Elite<br>Low Loss | Standard                        | Elite<br>Low Loss |
| Maximum Insertion Loss | ≤ 0.75dB                   | ≤ 0.35dB          | ≤ 0.60dB                        | ≤ 0.35dB          |
| Return Loss            | ≥ 50dB                     |                   | N/A                             |                   |
| Operating Temperature  | -40°C to 80°C              |                   | -40°C to 80°C                   |                   |
| Test Wavelength        | 1310nm                     |                   | 850nm                           |                   |