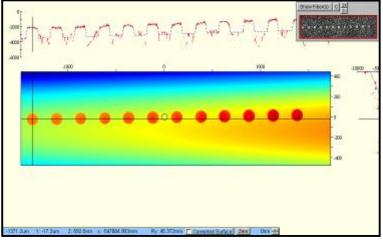

#### Performance of Assemblies

#### MTP Termination

| Optical Performance ** |                            |                   |                                 |                   |
|------------------------|----------------------------|-------------------|---------------------------------|-------------------|
| Туре                   | Singlemode<br>(APC polish) |                   | Multimode<br>(PC / Flat Polish) |                   |
| Performance            | Standard                   | Elite<br>Low Loss | Standard                        | Elite<br>Low Loss |
| Maximum Insertion Loss | ≤ 0.75dB                   | ≤ 0.35dB          | ≤ 0.60dB                        | ≤ 0.35dB          |
| Return Loss            | ≥ 50dB                     |                   | N/A                             |                   |
| Operating Temperature  | -40°C to 80°C              |                   | -40°C to 80°C                   |                   |
| Test Wavelength        | 1310nm                     |                   | 850nm                           |                   |