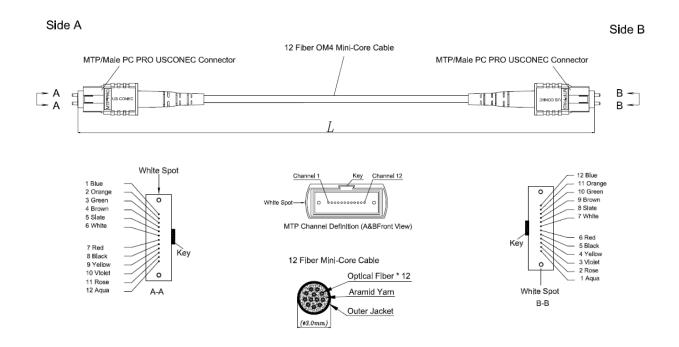

### **Assembly Structure Illustration**

Example: Item Description: MTP® PRO Patchcord, 12-Fiber, MTP® PRO (with pin) to MTP® PRO (with pin), OM4, Mini-Core, Riser (OFNR), Length: 5 Meters

MTP® is the trademark of USConec, MTP® PRO connector is manufactured by USConec.